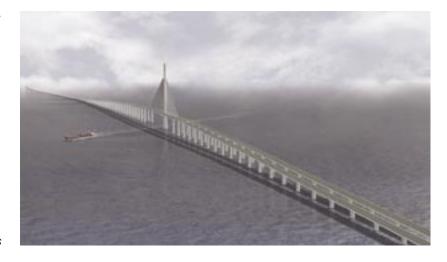

## **Qatar - Bahrain Causeway**

The world's longest fixed sea link connection can become a reality between Qatar and Bahrain in the Middle East. The approximately 40 km long bridge will connect the West Coast of Qatar near the Zubarah fortress with the East Coast of Bahrain south of its capital Manamah. The link will be a natural extension of the King Fahd Causeway that connects Bahrain and Saudi Arabia.

COWI was appointed to undertake the *Preliminary Engineering and Environ-mental Investigations and Studies* for the Qatar - Bahrain Causeway and complete the studies in only 10 months.

The Phase 1 activities aimed at: