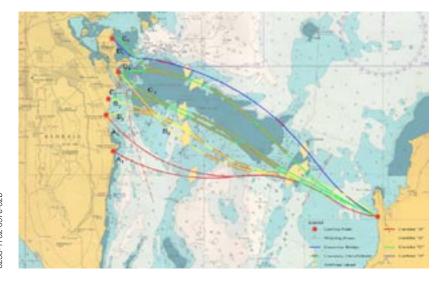

- carrying out studies, surveys and site investigations in a 15 x 40 km offshore study corridor and adjacent land areas
- comparing alternative alignments and selecting three for analysis
- presenting a sketch design for the causeway and its elements
- recommending in favour of one alignment based upon cost and impact assessments.

Special consideration was given to risk assessments for the possible landing points in Bahrain, establishment of a project reference system -

linked to the national systems and the water and salt exchange between the Bay of Salwa and the Gulf, which should remain unchanged. Furthermore the recommendations were based upon a rational evaluation model.